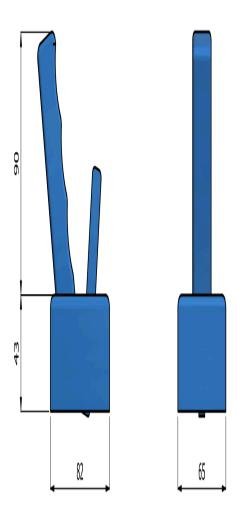

Magnetic grip to lift small pieces during machining, assemblies and polishers or chromers.

| CODE      | TYPE | LENGTH | WIDTH | HEIGHT | HEIGHT<br>HANDLE | WEIGHT KG | FLOW KG |
|-----------|------|--------|-------|--------|------------------|-----------|---------|
| IM03.0220 | 120  | 82     | 65    | 43     | 90               | 1,0       | 50      |