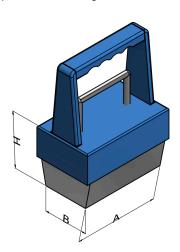

## **MAGNETIC PICKERS**

Magnetic pickers. To separate, collect, package or lift small iron pieces, iron nails, bolts, screw nuts, etc. The ferrous material is detached by pressing the lever below the handle. Available extension Mod PROL to collect and remote disconnect by distance.

## R03 MODEL

Special collector isolated against infiltration of liquids, suitable for galvanic process.

Resistant to the bath with acids. Available up to 2 meters long.

| CODE      | TYPE | LENGTH | WIDTH | HEIGTH | HEIGHT HANDLE | WEIGHT KG |
|-----------|------|--------|-------|--------|---------------|-----------|
| RAQU.0130 | R01  | 130    | 68    | 88     | 110           | 2         |
| RAQU.0137 | R02  | 137    | 129   | 115    | 115           | 3,7       |
| RAPR.0500 | PROL |        | 115   | 500    |               | 0,6       |
| RAIS.0165 | R03  | 165    | 103   | 115    | 1380          | 4,3       |